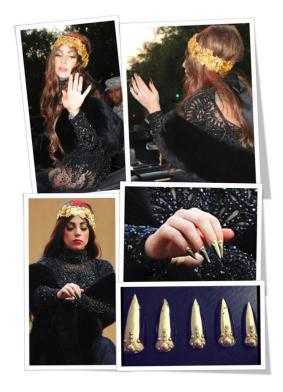

largo con flecos rosas del diseñador libanés Basil Soda y una corona dorada de laureles de Mordekai by Ken Berochov. «Me gasta esconderne tras una miscara. Hay dise ne los que no quiero que los demás ne vean cansada y sin maquillar. Todos nos sentimos inseguros. A mi me funciona poneme un velo y un gorro; son mi burha. Me compadezeo de aquellos que no los llevan. Además, no erco que mi cara de aquellos que no los llevan. Además, no erco que mi cara