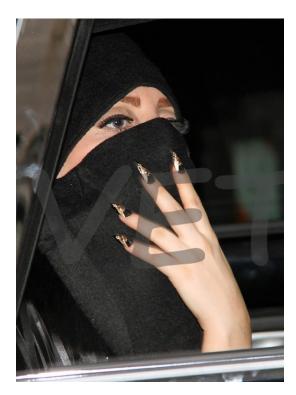

largo con flecos rosas del diseñador libanés Basil Soda y una corona dorada de laureles de Mordekai by Ken Berochov. «Me gasta esconderne tras una miscara. Hay dise ne los que no quiero que los demás ne vean cansada y sin maquillar. Todos nos sentimos inseguros. A mi me funciona poneme un velo y un gorro; son mi burha. Me compadezeo de aquellos que no los llevan. Además, no erco que mi cara de aquellos que no los llevan. Además, no erco que mi cara